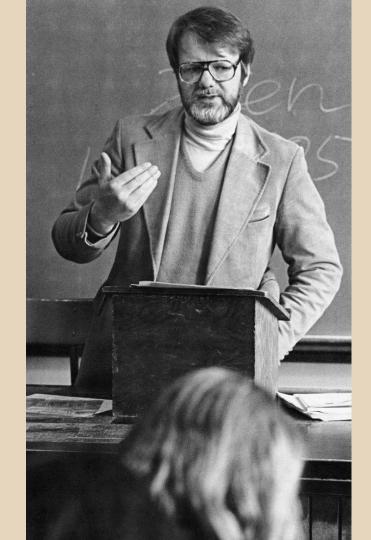

#### Teacher, Mentor...

A teacher affects eternity; he can never tell where his influence stops. ~ Henry Adams

In 1977, Professor David Lanegran was named one of the nation's outstanding college professors for his innovative approach to teaching geography. The award was given by Change Magazine, the respected national journal of higher education.