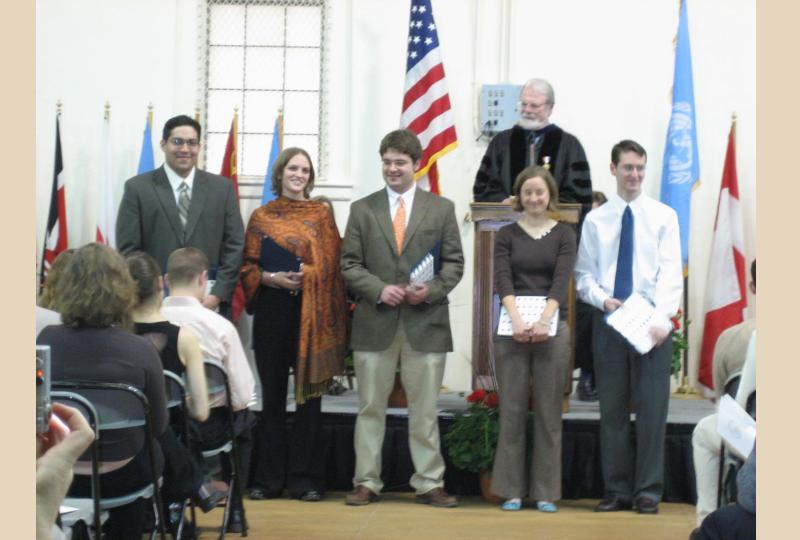

#### **Faculty confers**

Over a hundred faculty and staff members gathered at Spring Hill Conference Center on September 9-10 for a retreat funded by the Mellon Foundation. The retreat began with the first faculty meeting of the year, featuring remarks by President Davis. After dinner, three papers were read: "Three Proposals" by Walter D. Mink; "A Proposal for a Master's Degree Program in Administration" by David A. Lanegran; and "The Paths to a Liberal Education" by Todd E. Petzel. Discussion of these papers the next day was vigorous and fruitful. Vice President Linnell addressed the final session of the group. Photos by Howard Huelster '49.