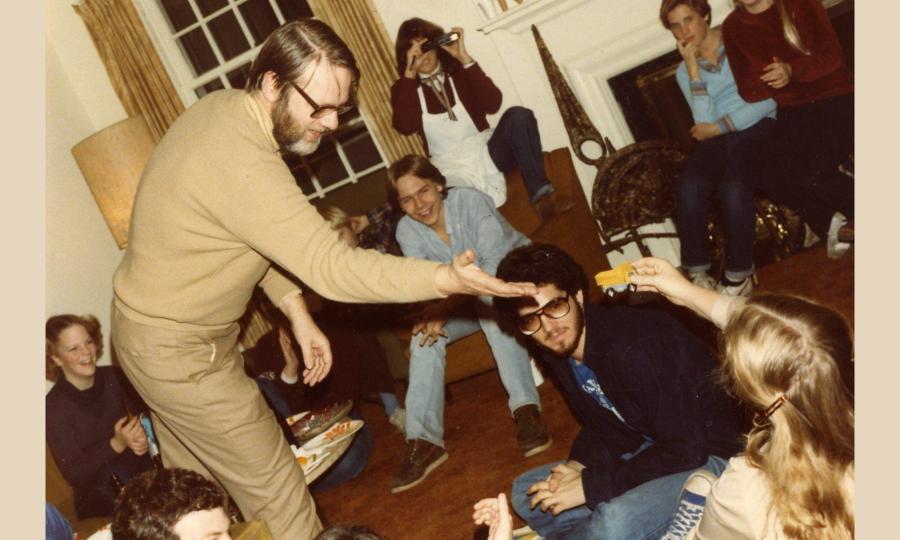

# Macalester College

Undergraduate Years

LAGUS, ARNE, Junior
LANDSTROM, LINNEA, Freshman
LANEGRAN, DAVID, Freshman
LANGE, BARBARA, Freshman
LARSON, DENNIS, Sophomore

Keith Olson, Jane Solem, Dave Lanegran, and Diane Snow enjoy a game of box hockey.