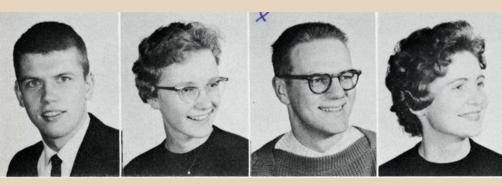

#### Enterprising Geography Students Map Plans for Club

Geography Club, bottom row, (I-r): H. Johnson, adviser; A. Clutter, C. Naumann, K. Runkle, W. Brezina. Top row: E. Groenhoff, adviser; D. Hobart, D. Lanegran, S. Nelson.