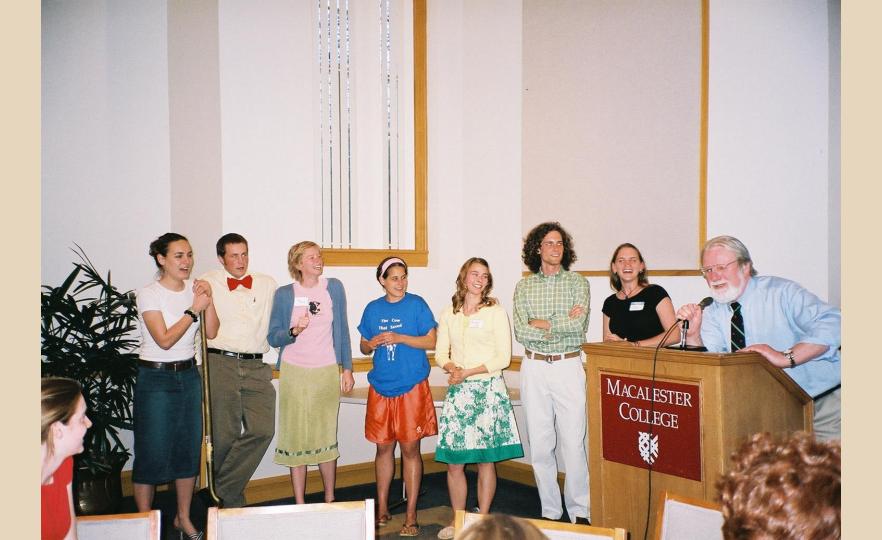

#### Enterprising Geography Students Map Plans for Club

Geography Club, bottom row, (I-r): H. Johnson, adviser; A. Clutter, C. Naumann, K. Runkle, W. Brezina. Top row: E. Groenhoff, adviser; D. Hobart, D. Lanegran, S. Nelson.