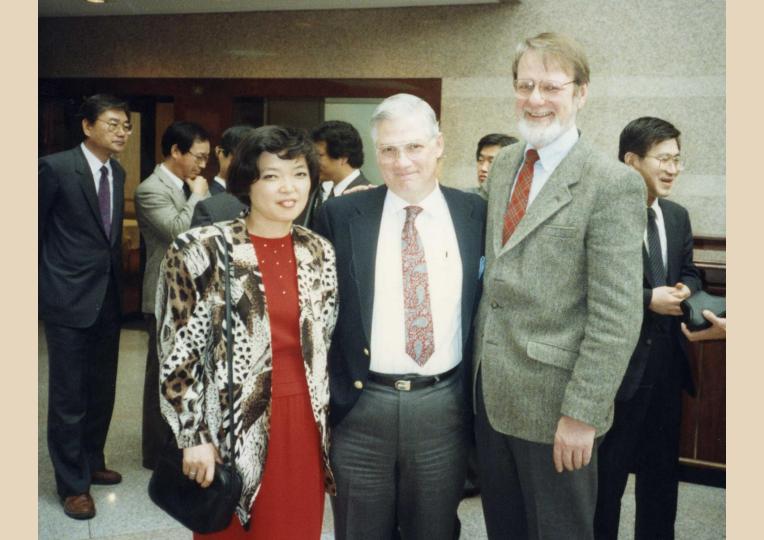

### David A. Lanegran

John S. Holl Professor of Geography Macalester College St. Paul, Minnesota USA