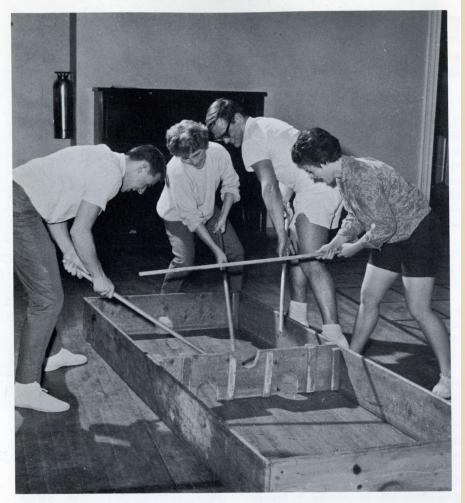

# Macalester College

Undergraduate Years

LAGUS, ARNE, Junior
LANDSTROM, LINNEA, Freshman
LANEGRAN, DAVID, Freshman
LANGE, BARBARA, Freshman
LARSON, DENNIS, Sophomore

Keith Olson, Jane Solem, Dave Lanegran, and Diane Snow enjoy a game of box hockey.