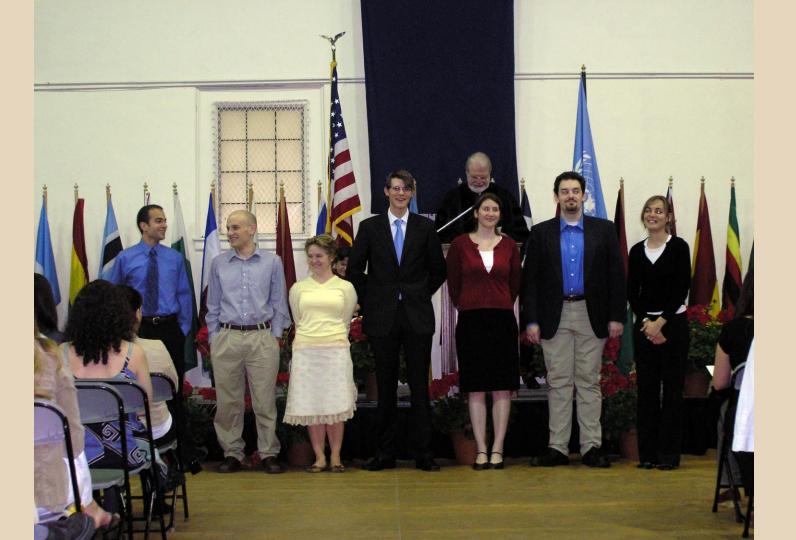

#### David A. Lanegran, Ph.D.

Macalester College

Walter D. Mink psychology

David A. Lanegran geography

Todd E. Petzel economics

Virginia A. Schubert French

Helen D. Drotning-Miller Community Involvement Programs