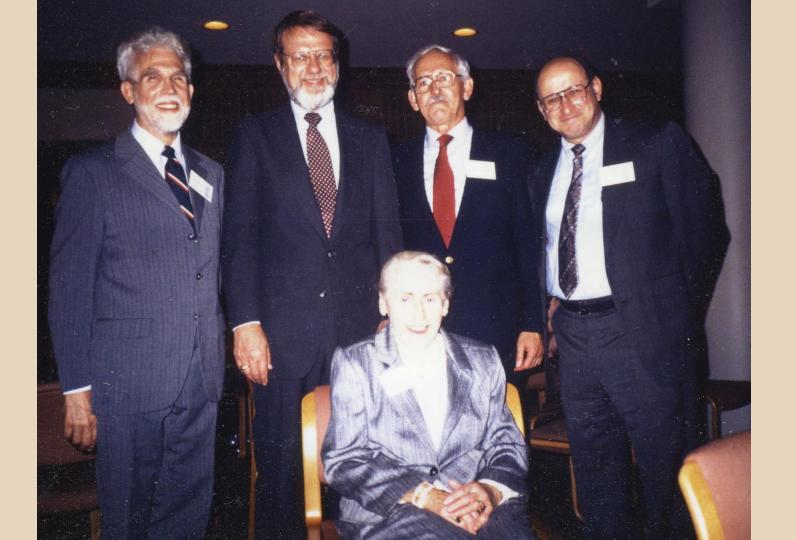

#### **Faculty confers**

Over a hundred faculty and staff members gathered at Spring Hill Conference Center on September 9-10 for a retreat funded by the Mellon Foundation. The retreat began with the first faculty meeting of the year, featuring remarks by President Davis. After dinner, three papers were read: "Three Proposals" by Walter D. Mink; "A Proposal for a Master's Degree Program in Administration" by David A. Lanegran; and "The Paths to a Liberal Education" by Todd E. Petzel. Discussion of these papers the next day was vigorous and fruitful. Vice President Linnell addressed the final session of the group. Photos by Howard Huelster '49.