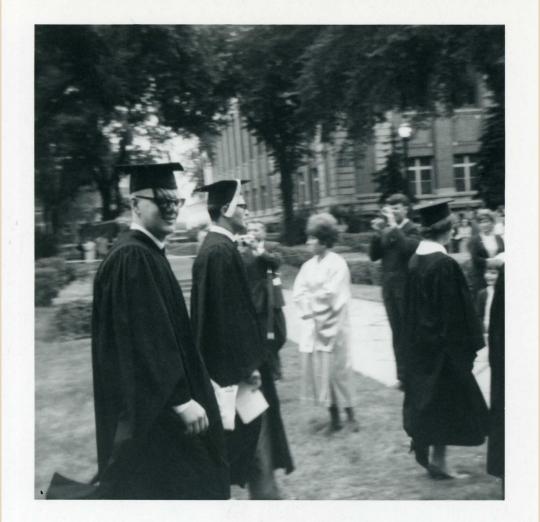

### David A. Lanegran

John S. Holl Professor of Geography Macalester College St. Paul, Minnesota USA















# Macalester College

Undergraduate Years





LAGUS, ARNE, Junior
LANDSTROM, LINNEA, Freshman
LANEGRAN, DAVID, Freshman
LANGE, BARBARA, Freshman
LARSON, DENNIS, Sophomore



Keith Olson, Jane Solem, Dave Lanegran, and Diane Snow enjoy a game of box hockey.

Dear old Macalester, Ever the same; To those whose hearts are thrilled by thy dear name; Cherished by all thy sons, Loved by all thy daughters, Hail! hail to thee, our college dear.



#### Enterprising Geography Students Map Plans for Club



Geography Club, bottom row, (I-r): H. Johnson, adviser; A. Clutter, C. Naumann, K. Runkle, W. Brezina. Top row: E. Groenhoff, adviser; D. Hobart, D. Lanegran, S. Nelson.





Macalester Graduation 1963

# University of Minnesota

**Grad School Years** 













#### David A. Lanegran, Ph.D.

Macalester College



Walter D. Mink psychology



David A. Lanegran geography



Todd E. Petzel economics



Virginia A. Schubert French



Helen D. Drotning-Miller Community Involvement Programs

#### **Faculty confers**

Over a hundred faculty and staff members gathered at Spring Hill Conference Center on September 9-10 for a retreat funded by the Mellon Foundation. The retreat began with the first faculty meeting of the year, featuring remarks by President Davis. After dinner, three papers were read: "Three Proposals" by Walter D. Mink; "A Proposal for a Master's Degree Program in Administration" by David A. Lanegran; and "The Paths to a Liberal Education" by Todd