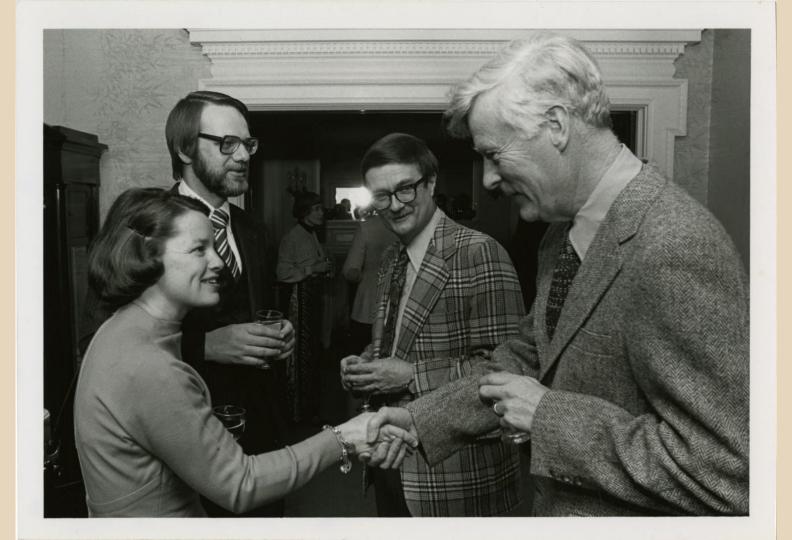

#### **Faculty confers**

Over a hundred faculty and staff members gathered at Spring Hill Conference Center on September 9-10 for a retreat funded by the Mellon Foundation. The retreat began with the first faculty meeting of the year, featuring remarks by President Davis. After dinner, three papers were read: "Three Proposals" by Walter D. Mink; "A Proposal for a Master's Degree Program in Administration" by David A. Lanegran; and "The Paths to a Liberal Education" by Todd E. Petzel. Discussion of these papers the next day was vigorous and fruitful. Vice President Linnell addressed the final session of the group. Photos by Howard Huelster '49.