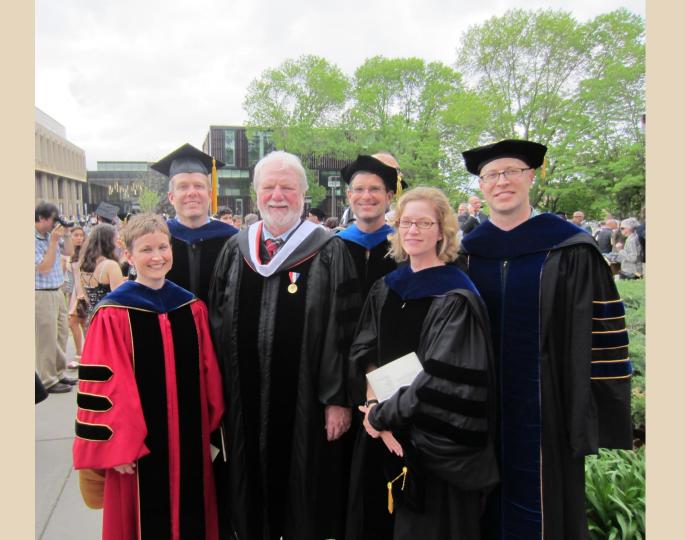

#### **Faculty confers**

Over a hundred faculty and staff members gathered at Spring Hill Conference Center on September 9-10 for a retreat funded by the Mellon Foundation. The retreat began with the first faculty meeting of the year, featuring remarks by President Davis. After dinner, three papers were read: "Three Proposals" by Walter D. Mink; "A Proposal for a Master's Degree Program in Administration" by David A. Lanegran; and "The Paths to a Liberal Education" by Todd E. Petzel. Discussion of these papers the next day was vigorous and fruitful. Vice President Linnell addressed the final session of the group. Photos by Howard Huelster '49.