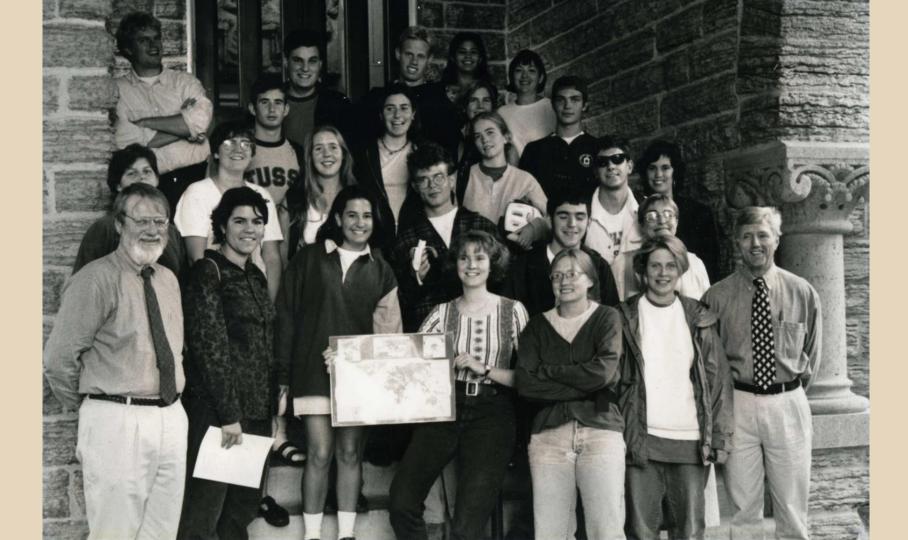

#### Enterprising Geography Students Map Plans for Club

Geography Club, bottom row, (I-r): H. Johnson, adviser; A. Clutter, C. Naumann, K. Runkle, W. Brezina. Top row: E. Groenhoff, adviser; D. Hobart, D. Lanegran, S. Nelson.