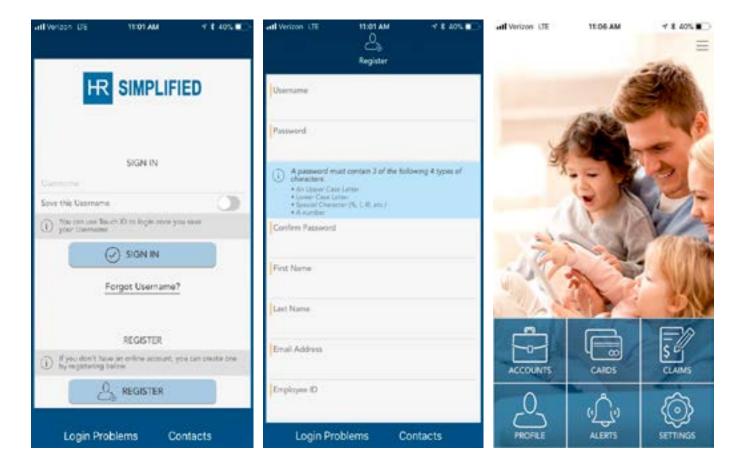

Step 1: Download the HR Simplified app for free on Apple and Android devices.

Step 2: Set up your account by selecting the 'Register' button (above left).

**Step 3:** Complete the registration form (above middle) creating a username, and password that meets the security specification.

Note: These login credentials will be used to access both the Participant Portal on the web and the HR Simplified app.

**Step 4:** When you receive your welcome letter from HR Simplified, you will receive your **Employer ID number.** Your **Employee ID** number is your complete Social Security Number, unless otherwise stated in the welcome letter you received from HR Simplified with your mypreTax Benefits Card. Once your account is set up you will have access to the main navigation screen where you will be able to:

| Accounts | View your benefit accounts and transaction<br>details                       |
|----------|-----------------------------------------------------------------------------|
| Claims   | Submit claims, add receipt images, and view<br>pending claims               |
| Cards    | View card details, access your PIN, mark your<br>card lost or stolen        |
| Alerts   | Access important messages from your plan<br>administrator                   |
| Profile  | View and update demographic information for<br>yourself and your dependents |
| Settings | Update security settings                                                    |