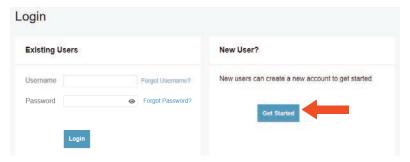

Under New User, select Get Started.

Complete the next four steps. Select *Next* in the bottom right to advance.

- 1. Enter user identification details.
- 2. Select security questions and provide the answers.
- 3. Create a username and password.
- 4. Select Submit to complete registration.